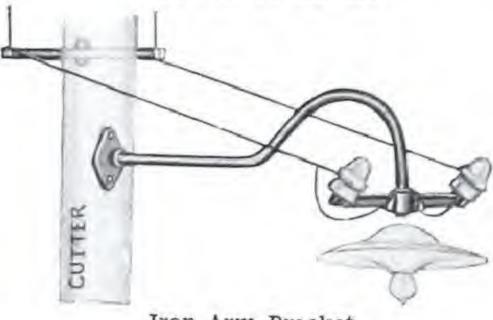

CUTTER BRACKETS Reflectors with suspension parts are listed in this catalogue as streethood bodies. Interchangeable parts make it easy to convert from one style to another. Brackets for supporting the streethood bodies are listed separately. These are made in plain and ornamental types and of such a variety of designs that it is possible to select a complete fixture to meet any requirement for efficient and artistic lighting.